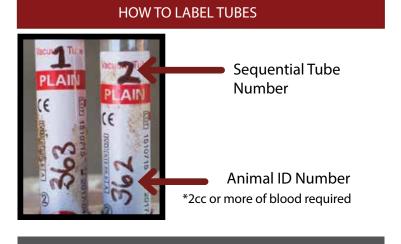

## Packaging and Shipping Blood Samples

DO

DO NOT

Rubber band samples together in a ziploc bag

Shrink wrap vial in white styrofoam containers they came in

Make sure they are secured in a box

Label with both a sequential tube number and animal ID