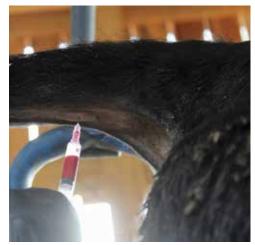

### Jugular bleeding: (3 ml's needed)

- Restrain the animal with the head elevated and pulled to the right or left to expose jugular groove on either side. A halter can be used to pull the animals head to the right or left to gain better control of the head and better access to the jugular groove.
- The jugular groove is a depression in the lower 1/3rd of the neck that extends from the head to near the shoulder. Applying pressure in this groove closer to the shoulder will cause the jugular vein to fill with blood and raise above the point at which you have applied pressure, allowing visual access to the vein.
- Insert the needle through the skin and into the vessel at about a 20 degree angle with the needle pointing towards the head and withdraw the blood sample.
- Remove the needle and apply pressure to stop the bleeding.